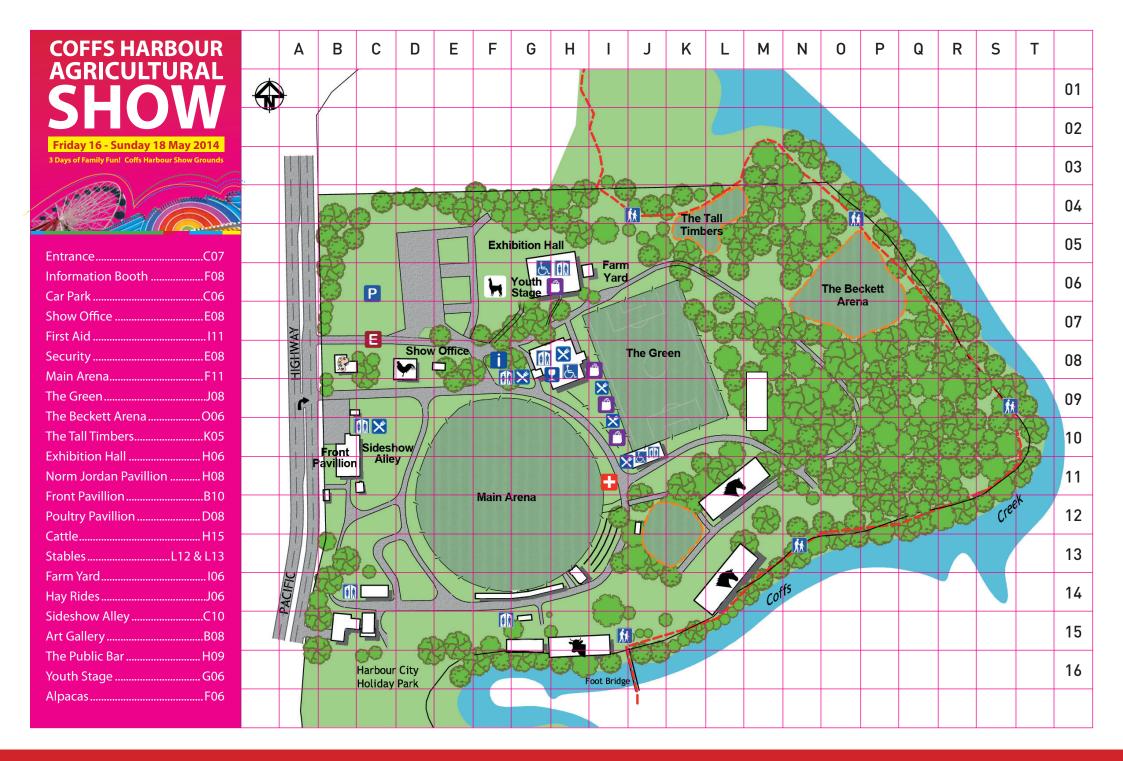

SHOW DATES & TIMES: Friday 16th (4pm - 10pm), Saturday 17th (9am - 10pm) & Sunday 18th (9am - 5pm) May 2014

| FRIDAY 16th MAY   |               |
|-------------------|---------------|
| Rides & Show Bags | 4.00pm - 10.0 |

| Rides & Show Bags         | 4.00pm - 10.00pm | Side Show Alley | C11 |
|---------------------------|------------------|-----------------|-----|
| Bullride & Bucking Ponies | 7.00pm - 10.00pm | Main Arena      | F11 |

## **ALL DAY ATTRACTIONS:**

|                               |               | 1.5.                          |                  |     |
|-------------------------------|---------------|-------------------------------|------------------|-----|
| Buggy Rides                   |               | 9.00am - 5.00pm               | Tall Timbers     | L4  |
| Jumping Cas<br>Painting & Ci  |               | 9.00am - 5.00pm               | Farm Yard        | 15  |
| Interactive K<br>Farm & Mini  |               | 9.30am - 5.00pm               | Farm Yard        | 15  |
| Old Fashione                  | d Games       | 9.30am - 3.45pm               | The Green        | K7  |
| Hay Rides                     |               | 10.00am - 4.00pm              | The Tall Timbers | J6  |
| Reptile World<br>(shows every |               | 10.00am - 4.00pm              | Front Pavillion  | C10 |
| Whip Crackir                  | ıg            | 10.00am - 4.00pm              |                  | H5  |
| Boxing Tent                   |               | 10.00am - 4.00pm              | The Green        | K8  |
| Music from<br>'Funky Musta    | ard'          | 10.30am - 6.00pm              | The Green        | 10K |
| Bundaberg D                   | istillatorium | 10.00am - 6.00pm              |                  | 110 |
| SHOWS &                       | DEMONST       | RATIONS:                      |                  |     |
| Mower Racin                   | Ig            | 10am, 12pm, 2pm, 4pm          | The Green        | K7  |
| Magic Show                    |               | 10am, 1.30pm, 3.30pm          | Farm Yard        | 15  |
| Chainsaw Ra                   | ces           | 10.30, 12.30, 2pm, 3.30pm     | Tall Timbers     | L4  |
| Working Kelp<br>Demonstrati   |               | 11am, 12.30pm, 3.30pm         | The Green        | 17  |
| Kids Martial                  | Arts          | 10.30am & 12.00pm             | Farm Yard        | 15  |
| Duck Show                     |               | 11am, 2pm, 4pm                | Farm Yard        | 15  |
| My Pet Dinosaurs              |               | 11.30am, 1pm, 3pm             | Farm Yard        | 15  |
| Farmyard Friends              |               | 12.30pm & 2.30pm              | Farm Yard        | 15  |
| Cake Decorating               |               | 10.00am - 3.00pm              | Exhibition Hall  | H6  |
| Spinning & Weaving            |               | 10.00am - 3.00pm              | Exhibition Hall  | H6  |
| SPECIAL I                     | EVENTS:       |                               |                  |     |
| 10.30am                       | Cooking Den   | nonstration 'Pig in a Pickle' | C.ex Marquee     | H9  |
| 11.30am                       |               |                               | C.ex Marquee     | H9  |
| 12.30pm                       | Photos with   | Elmo                          | Farm Yard        | 15  |
|                               |               |                               |                  |     |

| SATURDAY 17th MAY (continued) |                                                    |                  |     |  |
|-------------------------------|----------------------------------------------------|------------------|-----|--|
| SPECIAL E                     | SPECIAL EVENTS (continued):                        |                  |     |  |
| 1.00pm                        | Cooking Demonstrations 'C.ex Coffs'                | C.ex Marquee     | H9  |  |
| 1.00pm                        | Wash a Chook                                       | Poultry Pavilion | D8  |  |
| 2.30pm                        | GRAND PARADE<br>(followed by Celebrity Mower Race) | Main Arena       | 11F |  |
| 3.15pm                        | Photos with Peppa Pig                              | Farm Yard        | 15  |  |
| 3.30pm                        | Cooking Demonstration 'Pacific Bay'                | C.ex Marquee     | H9  |  |
| 4.30pm                        | Cooking Demonstration 'Molly & Me'                 | C.ex Marquee     | H9  |  |
| 8.30pm                        | FIREWORKS                                          | Main Arena       | 11F |  |

## **SUNDAY 17th MAY ALL DAY ATTRACTIONS: Buggy Rides** 9.00am - 3.00pm **Tall Timbers** L4 Jumping Castle, Face 9.00am - 3.00pm Farm Yard 15 Painting & Crazy Looms Interactive Kiddies 9.30am - 3.00pm Farm Yard 15 Farm & Mini Pets **Old Fashioned Games** 9.30am - 2.30pm The Green K7 Hay Rides 10.00am - 3.00pm The Tall Timbers JG **Reptile World** 10.00am - 4.00pm Front Pavillion C10 (shows every hour) Whip Cracking 10.00am - 3.00pm H5 **Boxing Tent** 10.00am - 3.00pm The Green K8 Music from 'The Frapp' 10K 10.00am - 3.00pm The Green Bundaberg Distillatorium 10.00am - 5.00pm 110 **SHOWS & DEMONSTRATIONS:** K7 The Green Mower Racing 10am, 12pm, 2pm Duck Show 10am, 12pm, 2pm Farm Yard 15 Zumba Kids 10.30am & 12.30pm Farm Yard 15 10.30, 12.30, 2pm Chainsaw Races Tall Timbers L4 Magic Show 11am, 1pm, 2.30pm Farm Yard 15 Working Kelpie 17 11am, 12.30pm, 3.00pm The Green Demonstration Cake Decorating 10.00am - 3.00pm **Exhibition Hall** H6 Spinning & Weaving 10.00am - 3.00pm **Exhibition Hall** H6

## **SUNDAY 17th MAY** (continued) **SPECIAL EVENTS:**

| 10.30am | Cooking Demonstration 'Molly & Me'      | C.ex Marquee     | H9  |
|---------|-----------------------------------------|------------------|-----|
| 10.30pm | Photos with Elmo                        | Farm Yard        | 15  |
| 11.30am | Cooking Demonstration 'Pig In A Pickle' | C.ex Marquee     | H9  |
| 12.30pm | Photos with Peppa Pig                   | Farm Yard        | 15  |
| 1.00pm  | Cooking Demonstrations 'C.ex Coffs'     | C.ex Marquee     | H9  |
| 1.00pm  | Wash a Chook                            | Poultry Pavilion | D8  |
| 2.30pm  | Cooking Demonstration 'Zulus'           | C.ex Marquee     | H9  |
| 3.30pm  | DEMOLITION DERBY                        | Main Arena       | 11F |
| 4.00pm  | CommUNITY Float Parade                  | Main Arena       | 11F |

| <b>YOUTH</b>    | by YOUTH for YOU' STAGE             | G6 |  |
|-----------------|-------------------------------------|----|--|
| SATURDA         | Y PROGRAM:                          |    |  |
| 11.30am         | Cassidy - Rae Wilson                |    |  |
| 12.00pm         | Bonville Public School              |    |  |
| 12.10pm         | Toormina High School                |    |  |
| 1.00pm          | Orara High School                   |    |  |
| 1.30pm          | Orara High School                   |    |  |
| 2.00pm          | Julie Ross Dancers (Juniors)        |    |  |
| 4.00pm          | Savannah Lancaster                  |    |  |
| 4.30pm          | Brianna Hawkins Cain & Angus Field  |    |  |
| 5.30pm          | Julie Ross Dancers                  |    |  |
| 6.00pm          | Paul H's Band Give Em Hell Kid      |    |  |
| 7.00pm          | Trainspotters Band                  |    |  |
| SUNDAY PROGRAM: |                                     |    |  |
| 10.30am         | Tyalla Public School                |    |  |
| 11.00am         | Coffs Public School                 |    |  |
| 11.30am         | Coffs Public School                 |    |  |
| 12.30pm         | Trainspotters Band                  |    |  |
| 1.00pm          | Brianna Hawkins - Cain & Maddy Carr |    |  |
| 1.30pm          | Sacred Lotus Belly Dancers          |    |  |
|                 |                                     |    |  |