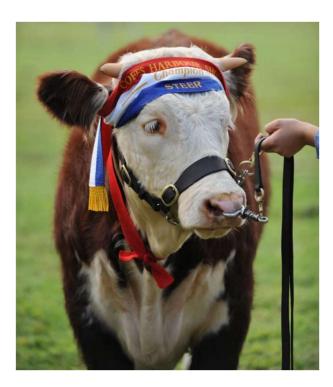

#### INTERBREEDS

Pair of Bulls - under 20 months owned and bred by Class 41 exhibitor Pair of Females - under 20 months owned and bred by Class 42 Class 43 Cow & Calf. Calf to be under 9mths. Breeders Group - To comprise of 3 animals, with both male and female represented. Exhibits must be owned by Class 44 the exhibitor. Sires Progeny Group - 2 animals by the same sire, with Class 45 both male and female represented. Exhibits must be owned by the exhibitor. Class 46 Open Steer - any breed

SPONSORED BY ...

CLASS 46 – OPEN STEER WINNER – CASH, VOUCHER OR PRIZE TO THE VALUE OF \$50

**COFFS HARBOUR AGRICULTURAL SHOW 2024 - BEEF CATTLE** 