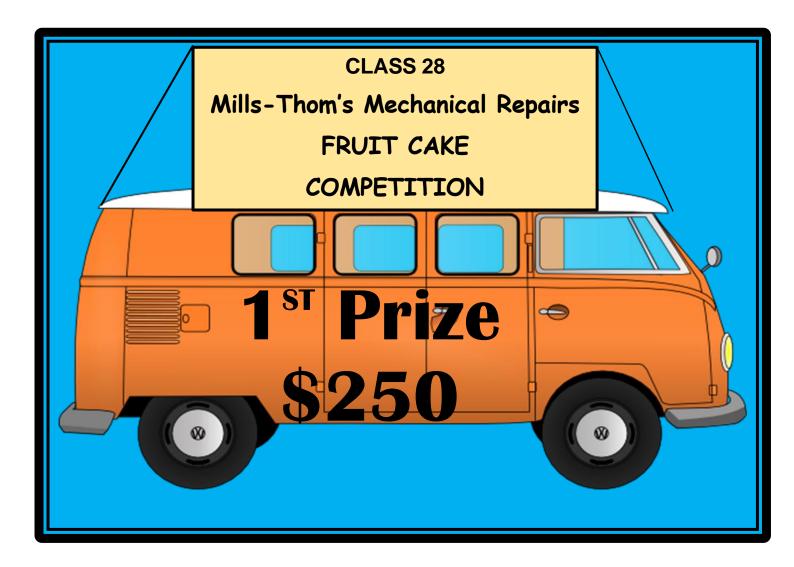

#### **SECTION 24 BANANA CAKE**

Sponsored by Coffs Harbour & District Banana Growers Association

1st Prize \$100

**ENTRY FEE:** \$2.00

EARLY LODGING OF ENTRIES: Entries should be lodged as early as possible to assist the office staff.