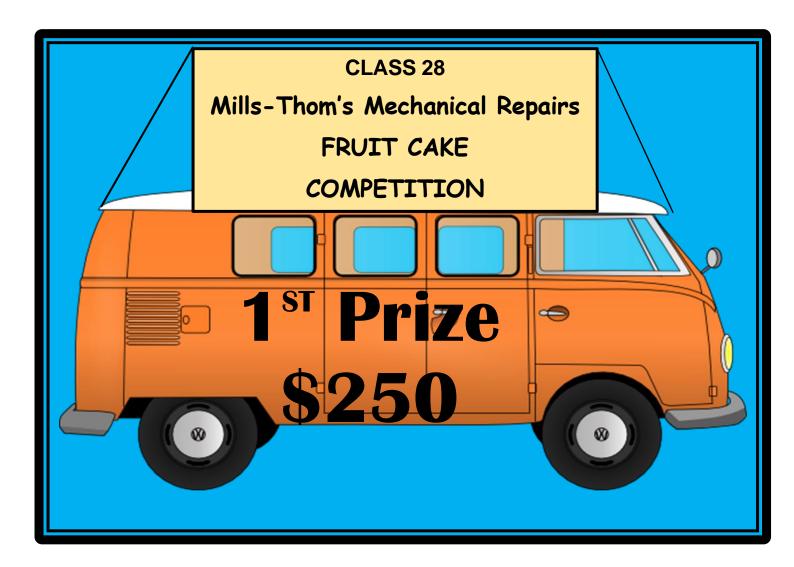

#### RECIPE BELOW MUST BE USED

#### **Banana Cake Recipe**

Cream 2 tablespoons butter 220gms (1 cup) sugar in a bowl.

Add 1 beaten egg, and ten add 3 whole mashed very ripe bananas one at a time beating well. Mix in 225g (1 ½ cups plain flour, 1 teaspoon bicarbonate of soda and 1 teaspoon baking powder. Add 2 tablespoons milk.

Spoon into a greased round cake tin and bake in a 180°C oven for 35-45 minutes.

Long time supporters of the Coffs Harbour Show Society

Coffs Harbour & District Banana Growers Association and

The Bushfire and Hail Insurance Fund